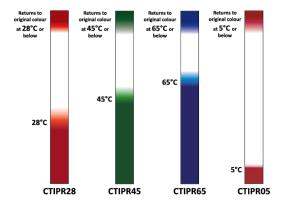

Coloured when below the stated temperature, these products change to clear or a lighter colour above the relevant temperature.

The colour starts to fade from about  $4^{\circ}\text{C}$  below the change activation temperature.

The original colour will return as temperature drops below the activation temperature

## **Performance:**

| Product<br>Code | Colour Change Temperature Degrees Centigrade (°C) | Colour             |
|-----------------|---------------------------------------------------|--------------------|
| CT-IPR28        | 28                                                | Red to Clear       |
| CT-IPR45        | 45                                                | Green to Clear     |
| CT-IPR65        | 65                                                | Deep Blue to Clear |
| CT-IPR05        | 05                                                | Deep Pink to Clear |